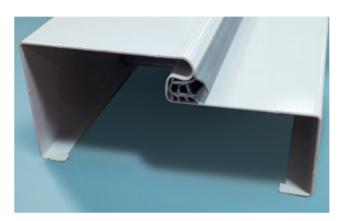

## HARDWARE

Quick

Delivery

Mortise Sash Lock

SELECT FRAME PACKAGE (Suitable for 32 mm thick shutter)

CLASSIC FRAME PACKAGE (Suitable for 32 mm thick shutter)

Cyclindrical Knob Lock

Tower Bolt

| 125 x 55 mm                                                        |
|--------------------------------------------------------------------|
| GRAINTEK™ frame 1.2 mm                                             |
| SSBBB 100 x 75 x 3 mm                                              |
| SS Aldrop 300 mm, Tower bolt<br>300 mm and pull handle 150 mm      |
| GRAINTEK <sup>™</sup> with primer                                  |
| 750 x 2100 mm<br>900 x 2100 mm<br>1000 x 2100 mm<br>1200 x 2100 mm |
|                                                                    |