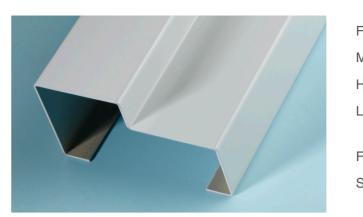

GRAINTEK<sup>™</sup> Steel 1.2 / 0.8 mm 125 x 55 mm with seal 46 mm

Locking:

Mortise sash lock with cylinder and lever handle Size:

750 x 2100 mm 900 x 2100 mm 1000 x 2100 mm 1200 x 2100 mm

Finishes: GRAINTEK<sup>™</sup> with primer

- Grooved frame profile with PVC seal: 125 x 55 mm GRAINTEK<sup>™</sup> frame 1.2 mm Material: SSBBB 100 x 75 x 3 mm Hinges: Cylindrical Knob Lock Grade 3 Lock Package: GRAINTEK<sup>™</sup> with Primer Finish: Size:
  - 750 x 2100 mm 900 x 2100 mm 1000 x 2100 mm 1200 x 2100 mm