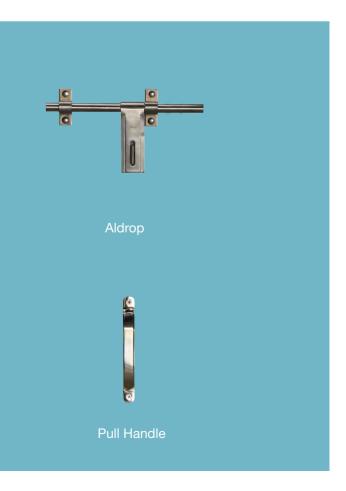

Tower Bolt, Pull Handle, Aldrop

Size:

750 x 2100 mm 900 x 2100 mm 1000 x 2100 mm 1200 x 2100 mm

Finishes: GF

GRAINTEK<sup>™</sup> with primer

| 125 x 55 mm                                                        |
|--------------------------------------------------------------------|
| GRAINTEK™ frame 1.2 mm                                             |
| SSBBB 100 x 75 x 3 mm                                              |
| SS Aldrop 300 mm, Tower bolt<br>300 mm and pull handle 150 mm      |
| GRAINTEK <sup>™</sup> with primer                                  |
| 750 x 2100 mm<br>900 x 2100 mm<br>1000 x 2100 mm<br>1200 x 2100 mm |
|                                                                    |