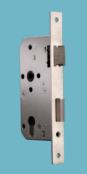

## HARDWARE

Quick

Delivery

Mortise Sash Lock

SELECT FRAME PACKAGE (Suitable for 32 mm thick shutter)

CLASSIC FRAME PACKAGE (Suitable for 32 mm thick shutter)

Cyclindrical Knob Lock

Tower Bolt

GRAINTEK<sup>™</sup> Steel 1.2 / 0.8 mm 125 x 55 mm with seal 46 mm

Locking:

Mortise sash lock with cylinder and lever handle Size:

750 x 2100 mm 900 x 2100 mm 1000 x 2100 mm 1200 x 2100 mm

Finishes: GRAINTEK<sup>™</sup> with primer