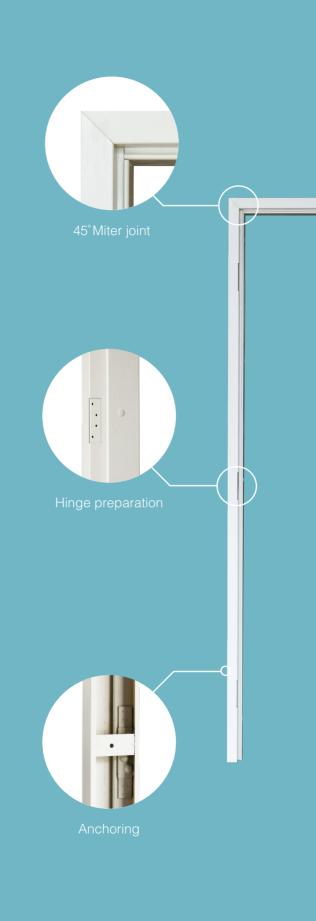

- Grooved frame profile with PVC seal: 125 x 55 mm GRAINTEK<sup>™</sup> frame 1.2 mm Material: SSBBB 100 x 75 x 3 mm Hinges: Cylindrical Knob Lock Grade 3 Lock Package: GRAINTEK<sup>™</sup> with Primer Finish: Size:
  - 750 x 2100 mm 900 x 2100 mm 1000 x 2100 mm 1200 x 2100 mm