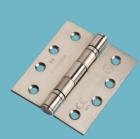

## HARDWARE

Quick

Delivery

Mortise Sash Lock

SELECT FRAME PACKAGE (Suitable for 32 mm thick shutter)

CLASSIC FRAME PACKAGE (Suitable for 32 mm thick shutter)

Cyclindrical Knob Lock

Tower Bolt

| 125 x 55 mm                                                        |
|--------------------------------------------------------------------|
| GRAINTEK™ frame 1.2 mm                                             |
| SSBBB 100 x 75 x 3 mm                                              |
| SS Aldrop 300 mm, Tower bolt<br>300 mm and pull handle 150 mm      |
| GRAINTEK <sup>™</sup> with primer                                  |
| 750 x 2100 mm<br>900 x 2100 mm<br>1000 x 2100 mm<br>1200 x 2100 mm |
|                                                                    |

- Grooved frame profile with PVC seal: 125 x 55 mm GRAINTEK<sup>™</sup> frame 1.2 mm Material: SSBBB 100 x 75 x 3 mm Hinges: Cylindrical Knob Lock Grade 3 Lock Package: GRAINTEK<sup>™</sup> with Primer Finish: Size:
  - 750 x 2100 mm 900 x 2100 mm 1000 x 2100 mm 1200 x 2100 mm