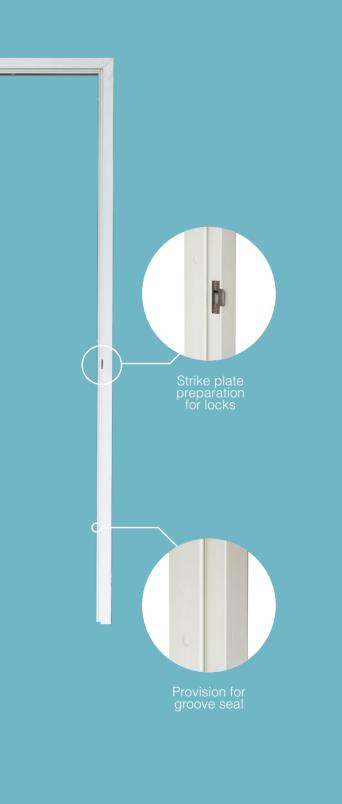

- Grooved frame profile with PVC seal: 125 x 55 mm GRAINTEK<sup>™</sup> frame 1.2 mm Material: SSBBB 100 x 75 x 3 mm Hinges: Cylindrical Knob Lock Grade 3 Lock Package: GRAINTEK<sup>™</sup> with Primer Finish: Size:
  - 750 x 2100 mm 900 x 2100 mm 1000 x 2100 mm 1200 x 2100 mm