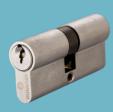

GRAINTEK<sup>™</sup> Steel 1.2 / 0.8 mm 125 x 55 mm with seal 46 mm

Locking:

Mortise sash lock with cylinder and lever handle Size:

750 x 2100 mm 900 x 2100 mm 1000 x 2100 mm 1200 x 2100 mm

Finishes: GRAINTEK<sup>™</sup> with primer

## HARDWARE

Quick

Delivery

Mortise Sash Lock

SELECT FRAME PACKAGE (Suitable for 32 mm thick shutter)

CLASSIC FRAME PACKAGE (Suitable for 32 mm thick shutter)

Cyclindrical Knob Lock

Tower Bolt