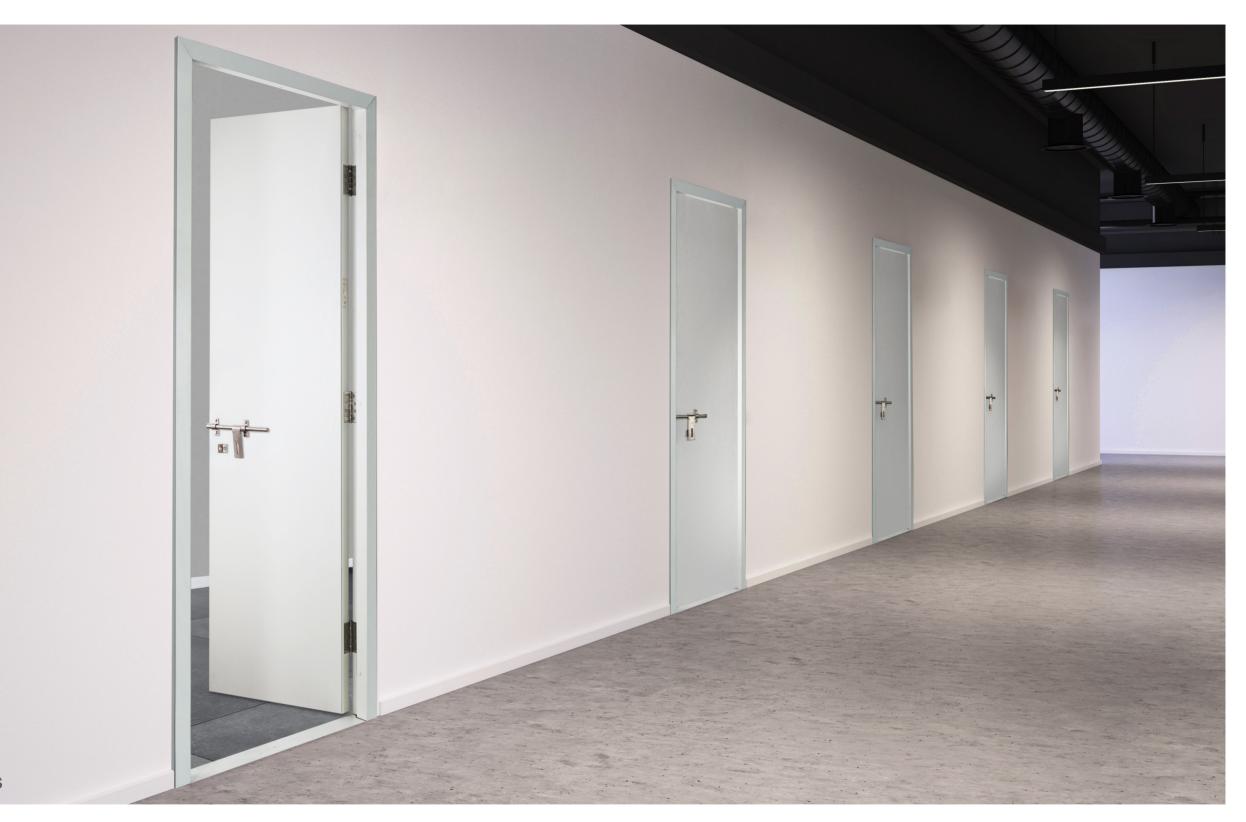

### **EZ Select Doors**

Applications: Main Entrance Door Bedroom Door Bathroom Door Material: Frame/Shutter: Frame Profile: Shutter Thickness: GRAINTEK<sup>™</sup> Steel 1.2 / 0.6 mm 125 x 55 mm 46 mm Locking:

Tower Bolt, Pull Handle, Aldrop

Size:

750 x 2100 mm 900 x 2100 mm 1000 x 2100 mm 1200 x 2100 mm

Finishes: GF

GRAINTEK<sup>™</sup> with primer